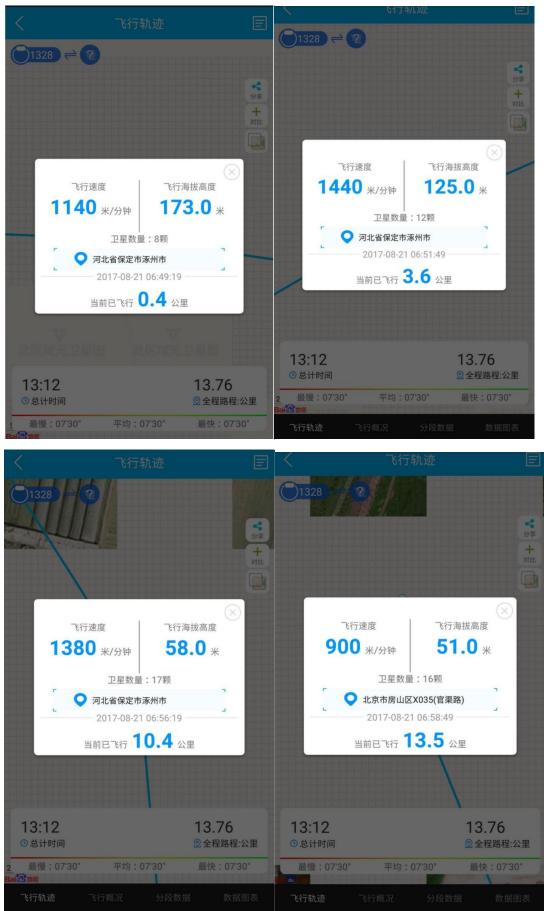

## Figure 7, figure 8, figure 9, figure 10

Next, please take a look at this picture. this is what happened when the pigeon was 0.4 kilometers away from the place of release after take-off. When it first took off, it flew at an altitude of 173m and a speed of 1140 meters per minute. The picture behind it shows that the pigeon has flown 3.6km, and the altitude has begun to drop to 125m, and the flight speed has reached 1440 meters per minute. And the following picture reveals that the pigeon has flown

10.4km, while its speed has maintained at 1380 meters per minute, and the height has dropped to 58 meters.

In fact, pigeons do not fly very high when cruising, only about 50 meters above the ground.

When facing the wind, they are basically below 50 meters or even less than 5 meters. Let's look at another picture. When the pigeon has flown 13.5 kilometers and almost arrived at the loft, its flight altitude has dropped to 51 meters. Nearly at the loft, it has begun to fold its wings, and its flight speed has dropped to 900 meters per minute. What I have shown you earlier is to keep the track of the pigeon's flight process by data collected in training, which demonstrates the flight altitude and speed changes during the training process. Figure. 11