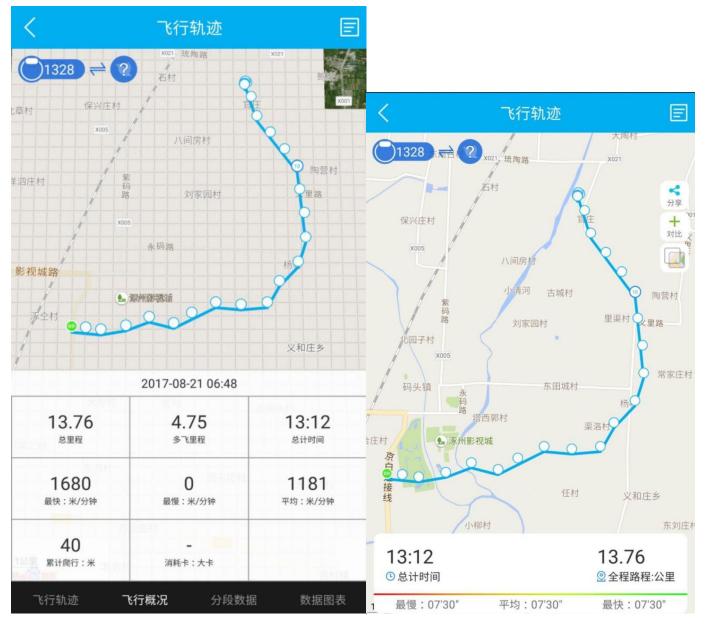

## Figure 5, Figure 6

The next picture shows the flight path of a short-distance training, which is the test record on August 21, 2017. Before that, I started training with racing pigeons around August 20 every year. I took GPS on the pigeon and recorded its flight path. It took me nine seasons to take records from the fall of 2017 to the fall of 2021. There have been dozens of training records every season. Pigeons fly with GPS positioning rings and their flight tracks have been recorded. I took records of the trajectories of many pigeons in different weather conditions, and analyse the altitude and their flight speed.