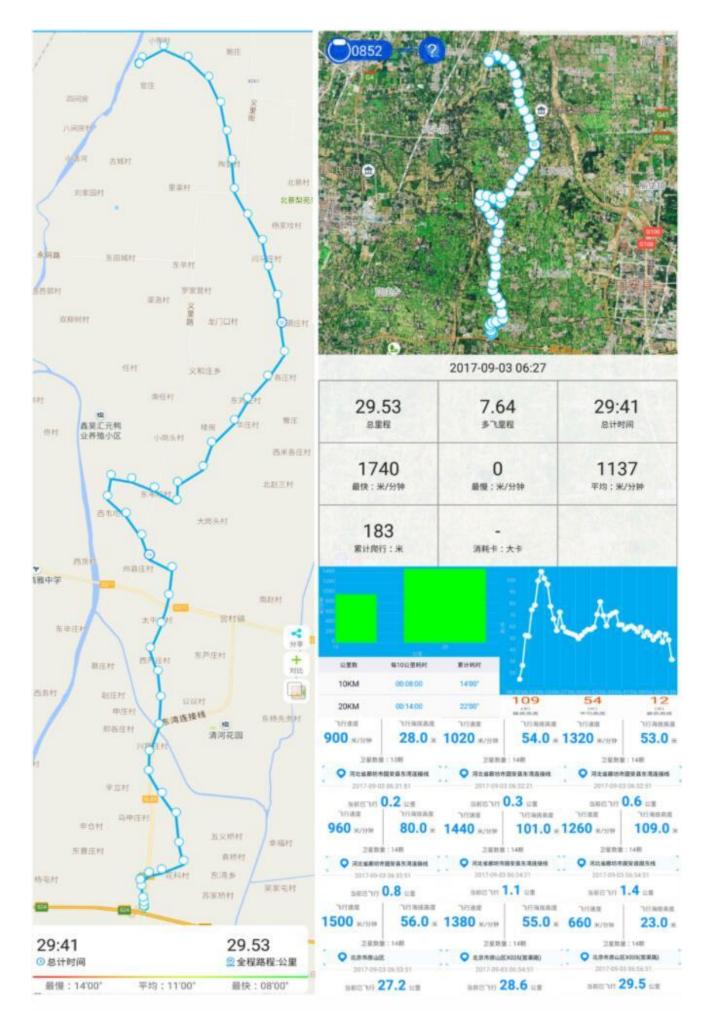

## Figure 5, Figure 6

The next picture shows the flight path of a short-distance training, which is the test record on August 21, 2017. Before that, I started training with racing pigeons around August 20 every year. I took GPS on the pigeon and recorded its flight path. It took me nine seasons to take records from the fall of 2017 to the fall of 2021. There have been dozens of training records every season. Pigeons fly with GPS positioning rings and their flight tracks have been recorded. I took records of the trajectories of many pigeons in different weather conditions, and analyse the altitude and their flight speed.

## Figure 7, figure 8, figure 9, figure 10

Next, please take a look at this picture. this is what happened when the pigeon was 0.4 kilometers away from the place of release after take-off. When it first took off, it flew at an altitude of 173m and a speed of 1140 meters per minute. The picture behind it shows that the pigeon has flown 3.6km, and the altitude has begun to drop to 125m, and the flight speed has reached 1440 meters per minute. And the following picture reveals that the pigeon has flown

10.4km, while its speed has maintained at 1380 meters per minute, and the height has dropped to 58 meters.

In fact, pigeons do not fly very high when cruising, only about 50 meters above the ground.

When facing the wind, they are basically below 50 meters or even less than 5 meters. Let's look at another picture. When the pigeon has flown 13.5 kilometers and almost arrived at the loft, its flight altitude has dropped to 51 meters. Nearly at the loft, it has begun to fold its wings, and its flight speed has dropped to 900 meters per minute. What I have shown you earlier is to keep the track of the pigeon's flight process by data collected in training, which demonstrates the flight altitude and speed changes during the training process. Figure. 11