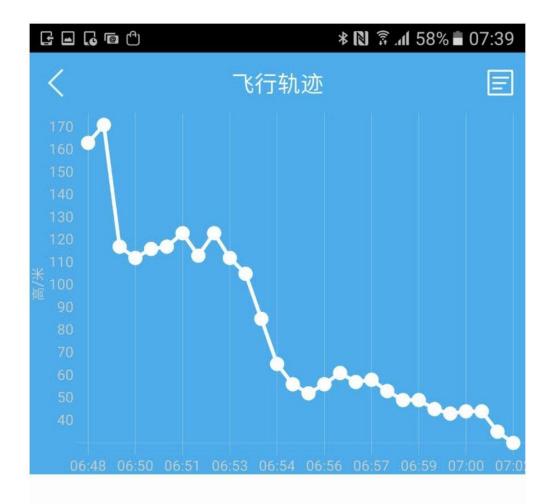

## Figure 3

The picture shown here is a zero-kilometer home flight before my first training in the fall on August 21, 2018. On this day, pigeons began to fly around their home, and then they went out for further distance. They flew for a total of 90 minutes, and the actual distance reached 82.45 kilometers. The average speed is 948 meters per minute. When they flew far away from one loft, the fastest speed is 1260 meters per minute, which is a documented record of home flight for racing pigeons.

The next picture is the test record of the racing pigeon home flight on February 23, 2019. At that time, the weather was still relatively cold. When the pigeons started to fly, they just flew around the loft rather than flying away from home to farther distances. The flight speed was basically below 1200 meters per minute. Only one point recorded in the table was 1200 meter per minute. The rest ones were all at a speed of 700 meters per minute. Pigeons will not try their best to fly around their loft or home.