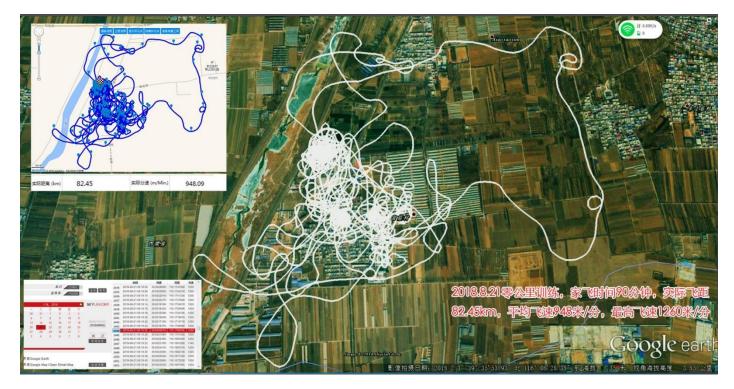

## Figure 3

The picture shown here is a zero-kilometer home flight before my first training in the fall on August 21, 2018. On this day, pigeons began to fly around their home, and then they went out for further distance. They flew for a total of 90 minutes, and the actual distance reached 82.45 kilometers. The average speed is 948 meters per minute. When they flew far away from one loft, the fastest speed is 1260 meters per minute, which is a documented record of home flight for racing pigeons.